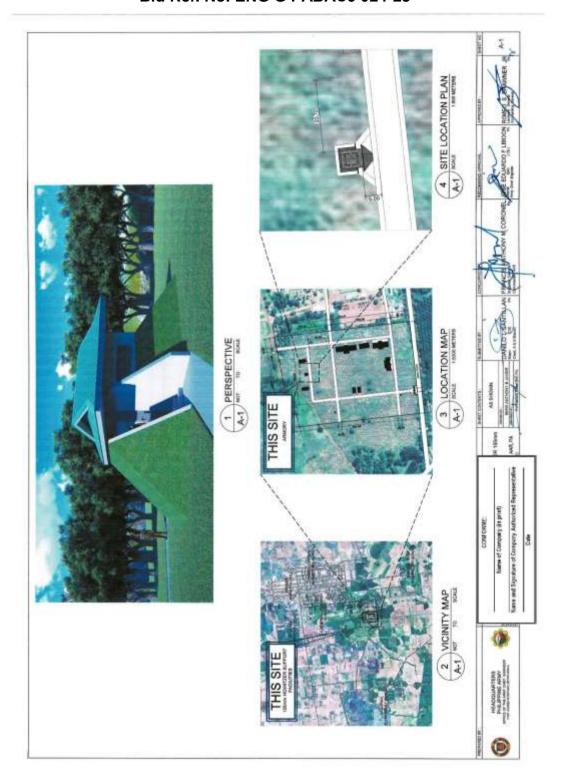

for 155mm SP Howitzer Facilities at Camp Lucero, Carmen, Cotabato                         | 2,114,172.00  | 20-21 |
| 6  | Construction of Parking (Support Vehicles) for 155mm SP Howitzer Facilities at Camp Lucero, Carmen, Cotabato      | 2,114,172.00  | 22-24 |
|    | Total ABC (PhP)                                                                                                   | 25,298,360.31 |       |

(Page 01/24)
Construction of Operational Facilities of 155mm SP Howitzer of Camp, Lucero,
Carmen, Cotabato (1 Lot)
Bid Ref. No. ENG'G PABAC3 024-23



(Page 02/24)



(Page 03/24)



(Page 04/24)



(Page 05/24)



(Page 06/24)



(Page 07/24)



(Page 08/24)



(Page 09/24)



(Page 10/24)



(Page 11/24)



(Page 12/24)



(Page 13/24)



(Page 14/24)



(Page 15/24)



(Page 16/24)



(Page 17/24)



(Page 18/24)



(Page 19/24)



(Page 20/24)



(Page 21/24)



(Page 22/24)



(Page 23/29)



(Page 24/24)