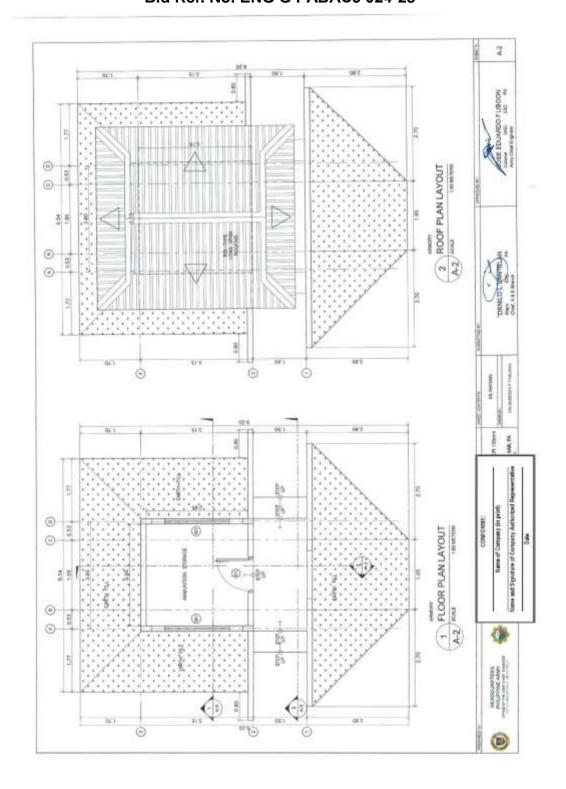

(Page 01/24)
Construction of Operational Facilities of 155mm SP Howitzer of Camp, Lucero,
Carmen, Cotabato (1 Lot)
Bid Ref. No. ENG'G PABAC3 024-23

(Page 02/24)

(Page 03/24)

(Page 04/24)

(Page 05/24)

(Page 06/24)