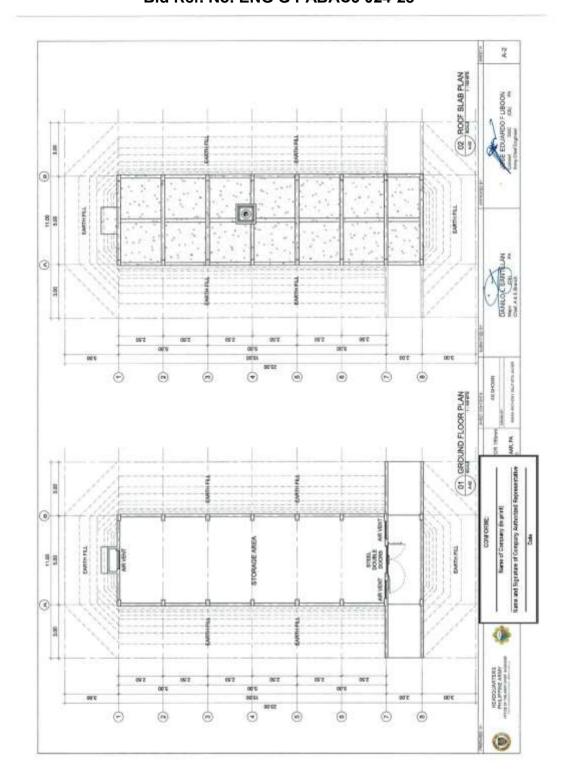

.31    | 16-19 |
| 5  | Construction of Parking for 155mm SP Howitzer Facilities at Camp Lucero, Carmen, Cotabato                         | 2,114,172.00  | 20-21 |
| 6  | Construction of Parking (Support Vehicles) for 155mm SP Howitzer Facilities at Camp Lucero, Carmen, Cotabato      | 2,114,172.00  | 22-24 |
|    | Total ABC (PhP)                                                                                                   | 25,298,360.31 |       |

(Page 01/24)
Construction of Operational Facilities of 155mm SP Howitzer of Camp, Lucero,
Carmen, Cotabato (1 Lot)
Bid Ref. No. ENG'G PABAC3 024-23



(Page 02/24)



(Page 03/24)



(Page 04/24)



(Page 05/24)



(Page 06/24)



(Page 07/24)



(Page 08/24)



(Page 09/24)



(Page 10/24)



(Page 11/24)



(Page 12/24)



(Page 13/24)



(Page 14/24)



(Page 15/24)



(Page 16/24)



(Page 17/24)



(Page 18/24)



(Page 19/24)



(Page 20/24)



(Page 21/24)



(Page 22/24)



(Page 23/29)



(Page 24/24)