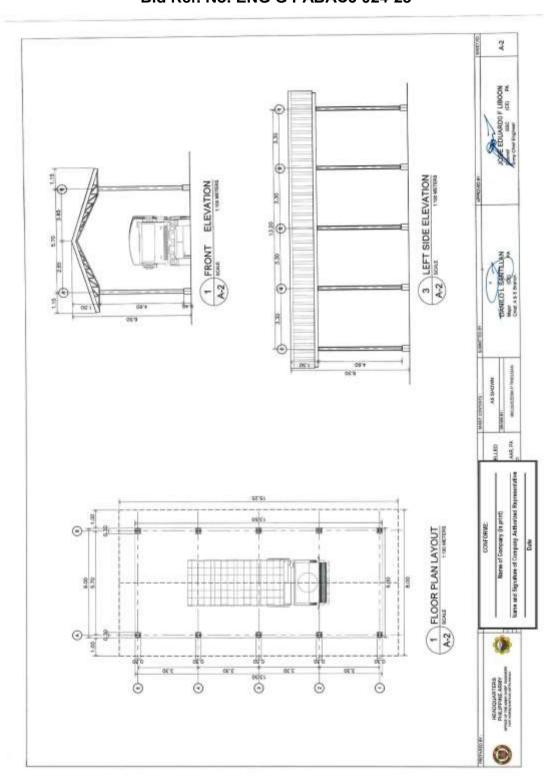

#### Section VII. Drawings

| Nr | Description                                                                                                       | ABC (PhP)     | Page  |
|----|-------------------------------------------------------------------------------------------------------------------|---------------|-------|
| 1  | Construction and Administrative Building for 155 SP Howitzer Facilities at Camp Lucero, Carmen, Cotabato          | 12,945,425.00 | 1-7   |
| 2  | Construction of Ammo Magazine (Warehouse/Fuzes) for 155mm SP Howitzer Facilities at Camp Lucero, Carmen, Cotabato | 3,705,260.00  | 8-11  |
| 3  | Construction of Ammo Magazine (Propellant) for 155mm SP Howitzer Facilities at Camp Lucero, Carmen, Cotabato      | 3,705,260.00  | 12-15 |
| 4  | Construction of Armory (Fire Arms & Ammo) for 155mm SP Howitzer Facilities at Camp Lucero, Carmen, Cotabato       | 714,071.31    | 16-19 |
| 5  | Construction of Parking for 155mm SP Howitzer Facilities at Camp Lucero, Carmen, Cotabato                         | 2,114,172.00  | 20-21 |
| 6  | Construction of Parking (Support Vehicles) for 155mm SP Howitzer Facilities at Camp Lucero, Carmen, Cotabato      | 2,114,172.00  | 22-24 |
|    | Total ABC (PhP)                                                                                                   | 25,298,360.31 |       |