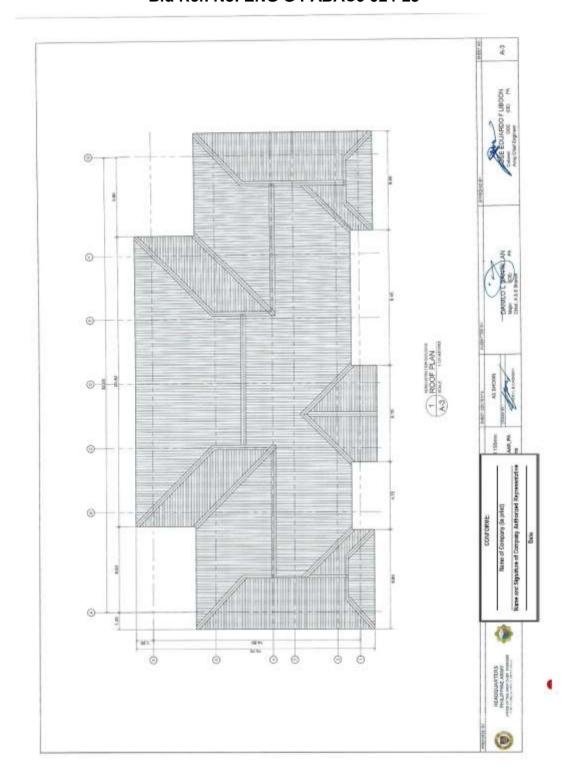

#### Section VII. Drawings

| Nr | Description                                                                                                       | ABC (PhP)     | Page  |
|----|-------------------------------------------------------------------------------------------------------------------|---------------|-------|
| 1  | Construction and Administrative Building for 155 SP Howitzer Facilities at Camp Lucero, Carmen, Cotabato          | 12,945,425.00 | 1-7   |
| 2  | Construction of Ammo Magazine (Warehouse/Fuzes) for 155mm SP Howitzer Facilities at Camp Lucero, Carmen, Cotabato | 3,705,260.00  | 8-11  |
| 3  | Construction of Ammo Magazine (Propellant) for 155mm SP Howitzer Facilities at Camp Lucero, Carmen, Cotabato      | 3,705,260.00  | 12-15 |
| 4  | Construction of Armory (Fire Arms & Ammo) for 155mm SP Howitzer Facilities at Camp Lucero, Carmen, Cotabato       | 714,071.31    | 16-19 |
| 5  | Construction of Parking for 155mm SP Howitzer Facilities at Camp Lucero, Carmen, Cotabato                         | 2,114,172.00  | 20-21 |
| 6  | Construction of Parking (Support Vehicles) for 155mm SP Howitzer Facilities at Camp Lucero, Carmen, Cotabato      | 2,114,172.00  | 22-24 |
|    | Total ABC (PhP)                                                                                                   | 25,298,360.31 |       |

(Page 01/24)
Construction of Operational Facilities of 155mm SP Howitzer of Camp, Lucero,
Carmen, Cotabato (1 Lot)
Bid Ref. No. ENG'G PABAC3 024-23

(Page 02/24)

(Page 03/24)

(Page 04/24)

(Page 05/24)

(Page 06/24)