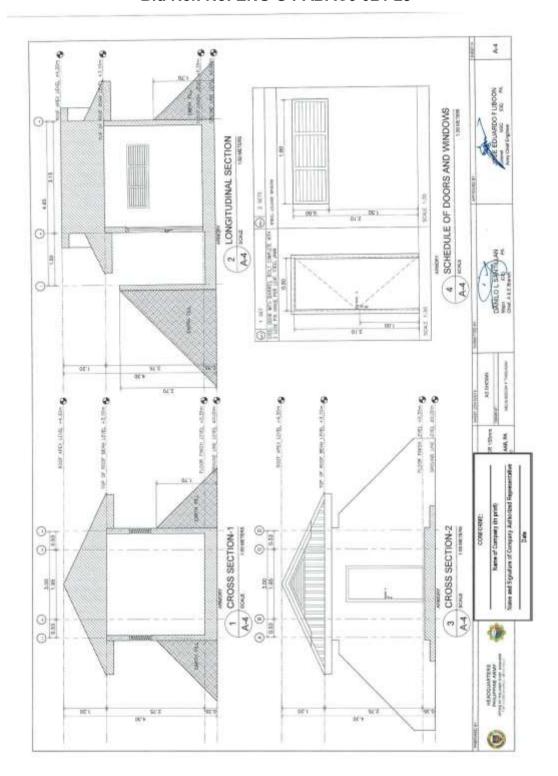

(Page 01/24)
Construction of Operational Facilities of 155mm SP Howitzer of Camp, Lucero,
Carmen, Cotabato (1 Lot)
Bid Ref. No. ENG'G PABAC3 024-23

(Page 02/24)

(Page 03/24)

(Page 04/24)

(Page 05/24)

(Page 06/24)