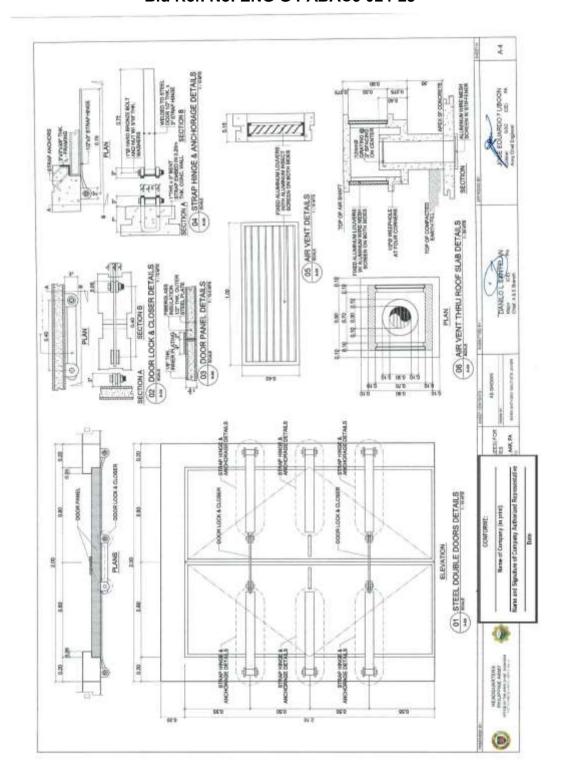

(Page 01/24)
Construction of Operational Facilities of 155mm SP Howitzer of Camp, Lucero,
Carmen, Cotabato (1 Lot)
Bid Ref. No. ENG'G PABAC3 024-23

(Page 02/24)

(Page 03/24)

(Page 04/24)

(Page 05/24)

(Page 06/24)