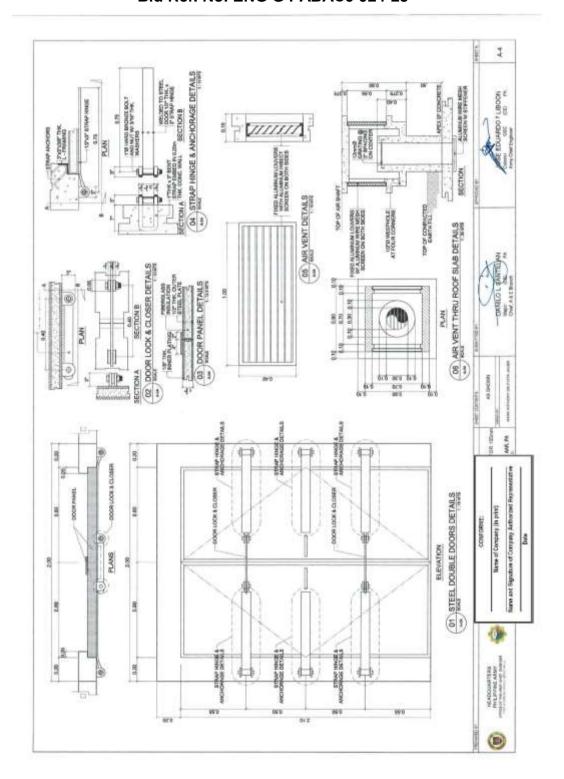

tion of Parking for 155mm SP Howitzer Facilities at Camp Lucero, Carmen, Cotabato                         | 2,114,172.00  | 20-21 |
| 6  | Construction of Parking (Support Vehicles) for 155mm SP Howitzer Facilities at Camp Lucero, Carmen, Cotabato      | 2,114,172.00  | 22-24 |
|    | Total ABC (PhP)                                                                                                   | 25,298,360.31 |       |

(Page 01/24)
Construction of Operational Facilities of 155mm SP Howitzer of Camp, Lucero,
Carmen, Cotabato (1 Lot)
Bid Ref. No. ENG'G PABAC3 024-23



(Page 02/24)



(Page 03/24)



(Page 04/24)



(Page 05/24)



(Page 06/24)



(Page 07/24)



(Page 08/24)



(Page 09/24)



(Page 10/24)



(Page 11/24)



(Page 12/24)



(Page 13/24)



(Page 14/24)



(Page 15/24)



(Page 16/24)



(Page 17/24)



(Page 18/24)



(Page 19/24)



(Page 20/24)



(Page 21/24)



(Page 22/24)



(Page 23/29)



(Page 24/24)