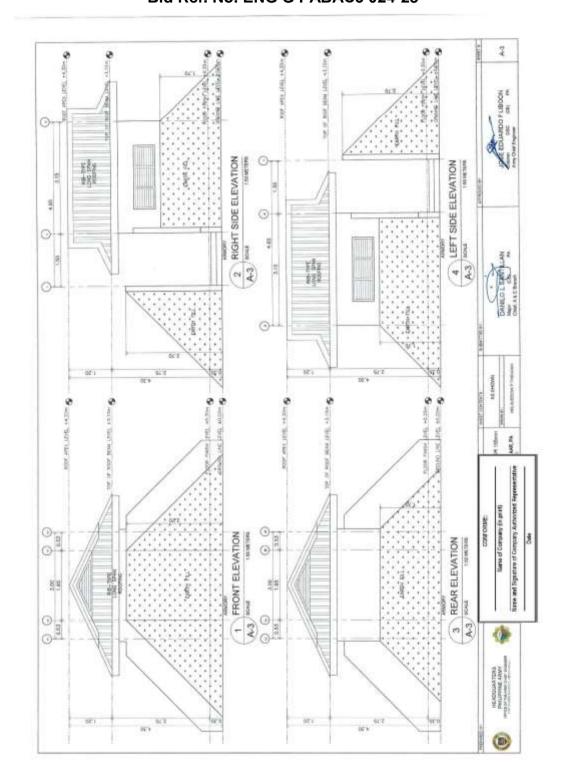

(Page 01/24)
Construction of Operational Facilities of 155mm SP Howitzer of Camp, Lucero,
Carmen, Cotabato (1 Lot)
Bid Ref. No. ENG'G PABAC3 024-23

(Page 02/24)

(Page 03/24)

(Page 04/24)

(Page 05/24)

(Page 06/24)