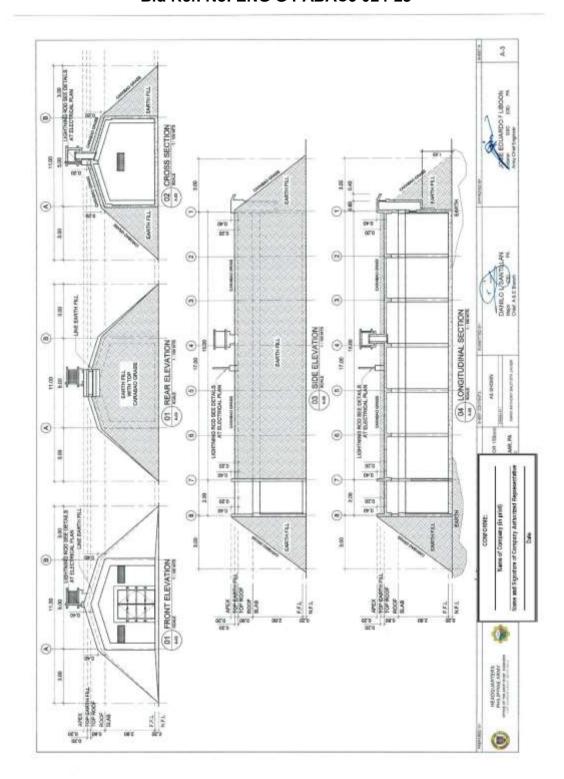

| 5  | Construction of Parking for 155mm SP Howitzer Facilities at Camp Lucero, Carmen, Cotabato                         | 2,114,172.00  | 20-21 |
| 6  | Construction of Parking (Support Vehicles) for 155mm SP Howitzer Facilities at Camp Lucero, Carmen, Cotabato      | 2,114,172.00  | 22-24 |
|    | Total ABC (PhP)                                                                                                   | 25,298,360.31 |       |

(Page 01/24)
Construction of Operational Facilities of 155mm SP Howitzer of Camp, Lucero,
Carmen, Cotabato (1 Lot)
Bid Ref. No. ENG'G PABAC3 024-23



(Page 02/24)



(Page 03/24)



(Page 04/24)



(Page 05/24)



(Page 06/24)



(Page 07/24)



(Page 08/24)



(Page 09/24)



(Page 10/24)



(Page 11/24)



(Page 12/24)



(Page 13/24)



(Page 14/24)



(Page 15/24)



(Page 16/24)



(Page 17/24)



(Page 18/24)



(Page 19/24)



(Page 20/24)



(Page 21/24)



(Page 22/24)



(Page 23/29)



(Page 24/24)