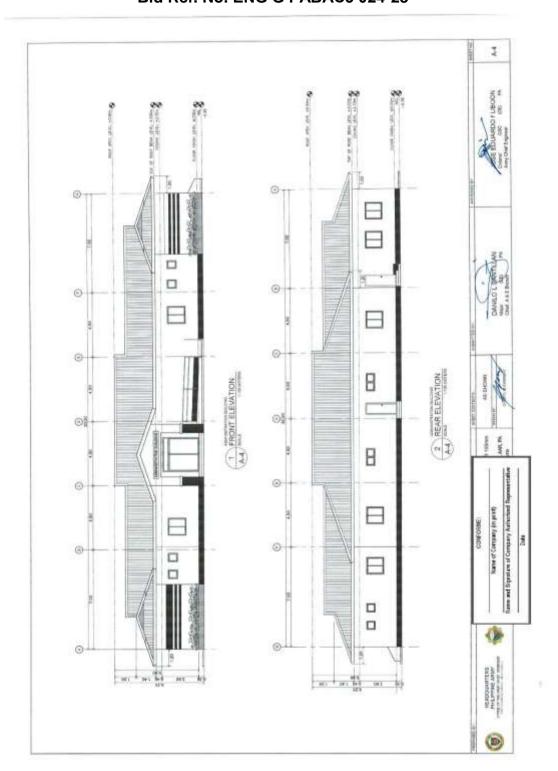

#### Section VII. Drawings

| Nr | Description                                                                                                       | ABC (PhP)     | Page  |
|----|-------------------------------------------------------------------------------------------------------------------|---------------|-------|
| 1  | Construction and Administrative Building for 155 SP Howitzer Facilities at Camp Lucero, Carmen, Cotabato          | 12,945,425.00 | 1-7   |
| 2  | Construction of Ammo Magazine (Warehouse/Fuzes) for 155mm SP Howitzer Facilities at Camp Lucero, Carmen, Cotabato | 3,705,260.00  | 8-11  |
| 3  | Construction of Ammo Magazine (Propellant) for 155mm SP Howitzer Facilities at Camp Lucero, Carmen, Cotabato      | 3,705,260.00  | 12-15 |
| 4  | Construction of Armory (Fire Arms & Ammo) for 155mm SP Howitzer Facilities at Camp Lucero, Carmen, Cotabato       | 714,071.31    | 16-19 |
| 5  | Construction of Parking for 155mm SP Howitzer Facilities at Camp Lucero, Carmen, Cotabato                         | 2,114,172.00  | 20-21 |
| 6  | Construction of Parking (Support Vehicles) for 155mm SP Howitzer Facilities at Camp Lucero, Carmen, Cotabato      | 2,114,172.00  | 22-24 |
|    | Total ABC (PhP)                                                                                                   | 25,298,360.31 |       |

(Page 01/24)
Construction of Operational Facilities of 155mm SP Howitzer of Camp, Lucero,
Carmen, Cotabato (1 Lot)
Bid Ref. No. ENG'G PABAC3 024-23

(Page 02/24)

(Page 03/24)

(Page 04/24)

(Page 05/24)

(Page 06/24)