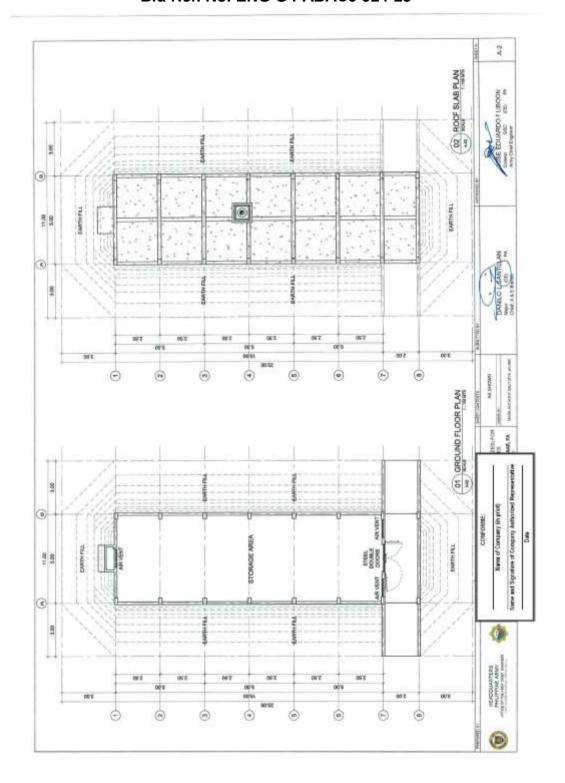

(Page 01/24)
Construction of Operational Facilities of 155mm SP Howitzer of Camp, Lucero,
Carmen, Cotabato (1 Lot)
Bid Ref. No. ENG'G PABAC3 024-23

(Page 02/24)

(Page 03/24)

(Page 04/24)

(Page 05/24)

(Page 06/24)