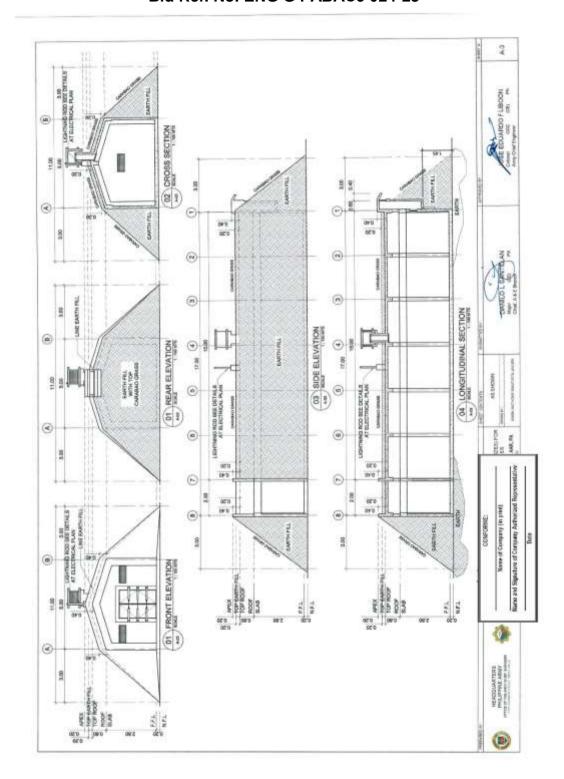

(Page 01/24)
Construction of Operational Facilities of 155mm SP Howitzer of Camp, Lucero,
Carmen, Cotabato (1 Lot)
Bid Ref. No. ENG'G PABAC3 024-23

(Page 02/24)

(Page 03/24)

(Page 04/24)

(Page 05/24)

(Page 06/24)