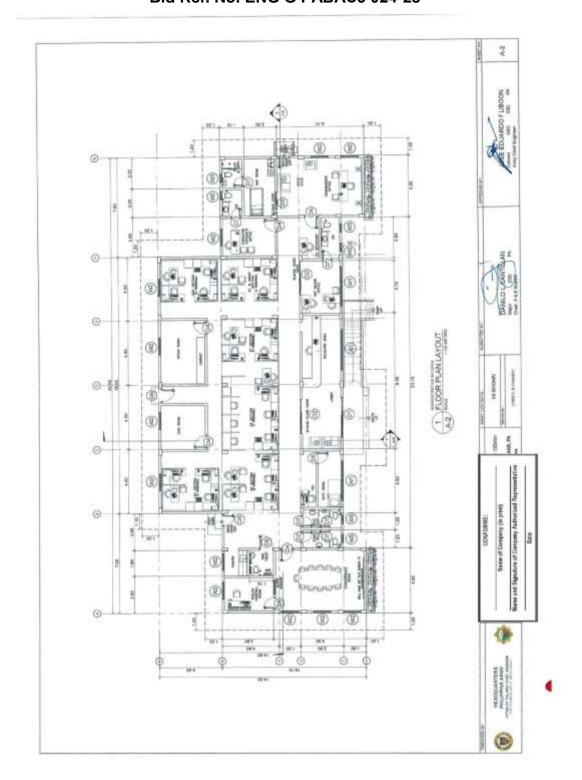

#### Section VII. Drawings

| Nr | Description                                                                                                       | ABC (PhP)     | Page  |
|----|-------------------------------------------------------------------------------------------------------------------|---------------|-------|
| 1  | Construction and Administrative Building for 155 SP Howitzer Facilities at Camp Lucero, Carmen, Cotabato          | 12,945,425.00 | 1-7   |
| 2  | Construction of Ammo Magazine (Warehouse/Fuzes) for 155mm SP Howitzer Facilities at Camp Lucero, Carmen, Cotabato | 3,705,260.00  | 8-11  |
| 3  | Construction of Ammo Magazine (Propellant) for 155mm SP Howitzer Facilities at Camp Lucero, Carmen, Cotabato      | 3,705,260.00  | 12-15 |
| 4  | Construction of Armory (Fire Arms & Ammo) for 155mm SP Howitzer Facilities at Camp Lucero, Carmen, Cotabato       | 714,071.31    | 16-19 |
| 5  | Construction of Parking for 155mm SP Howitzer Facilities at Camp Lucero, Carmen, Cotabato                         | 2,114,172.00  | 20-21 |
| 6  | Construction of Parking (Support Vehicles) for 155mm SP Howitzer Facilities at Camp Lucero, Carmen, Cotabato      | 2,114,172.00  | 22-24 |
|    | Total ABC (PhP)                                                                                                   | 25,298,360.31 |       |

(Page 01/24)
Construction of Operational Facilities of 155mm SP Howitzer of Camp, Lucero,
Carmen, Cotabato (1 Lot)
Bid Ref. No. ENG'G PABAC3 024-23

(Page 02/24)

(Page 03/24)

(Page 04/24)

(Page 05/24)

(Page 06/24)