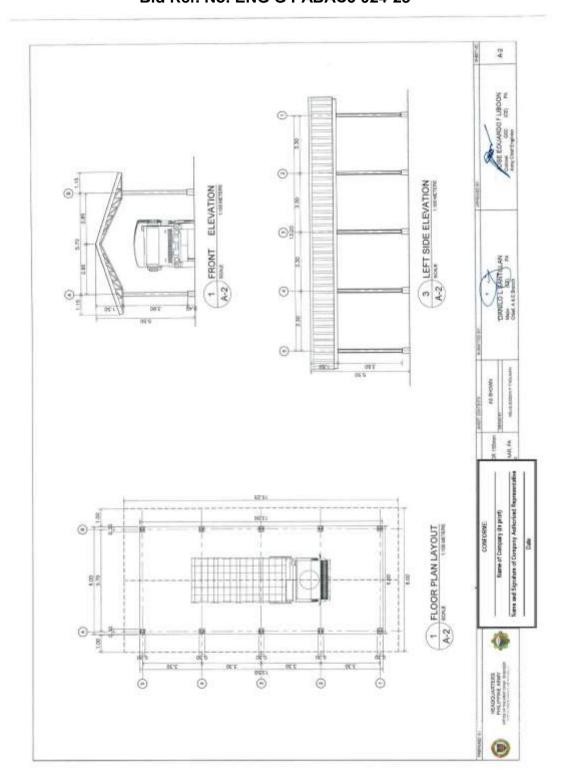

#### Section VII. Drawings

| Nr | Description                                                                                                       | ABC (PhP)     | Page  |
|----|-------------------------------------------------------------------------------------------------------------------|---------------|-------|
| 1  | Construction and Administrative Building for 155 SP Howitzer Facilities at Camp Lucero, Carmen, Cotabato          | 12,945,425.00 | 1-7   |
| 2  | Construction of Ammo Magazine (Warehouse/Fuzes) for 155mm SP Howitzer Facilities at Camp Lucero, Carmen, Cotabato | 3,705,260.00  | 8-11  |
| 3  | Construction of Ammo Magazine (Propellant) for 155mm SP Howitzer Facilities at Camp Lucero, Carmen, Cotabato      | 3,705,260.00  | 12-15 |
| 4  | Construction of Armory (Fire Arms & Ammo) for 155mm SP Howitzer Facilities at Camp Lucero, Carmen, Cotabato       | 714,071.31    | 16-19 |
| 5  | Construction of Parking for 155mm SP Howitzer Facilities at Camp Lucero, Carmen, Cotabato                         | 2,114,172.00  | 20-21 |
| 6  | Construction of Parking (Support Vehicles) for 155mm SP Howitzer Facilities at Camp Lucero, Carmen, Cotabato      | 2,114,172.00  | 22-24 |
|    | Total ABC (PhP)                                                                                                   | 25,298,360.31 |       |