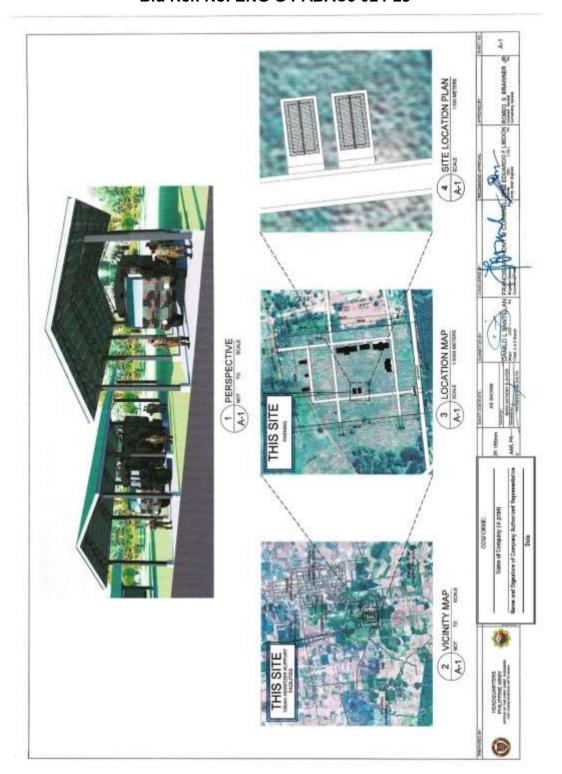

#### Section VII. Drawings

| Nr | Description                                                                                                       | ABC (PhP)     | Page  |
|----|-------------------------------------------------------------------------------------------------------------------|---------------|-------|
| 1  | Construction and Administrative Building for 155 SP Howitzer Facilities at Camp Lucero, Carmen, Cotabato          | 12,945,425.00 | 1-7   |
| 2  | Construction of Ammo Magazine (Warehouse/Fuzes) for 155mm SP Howitzer Facilities at Camp Lucero, Carmen, Cotabato | 3,705,260.00  | 8-11  |
| 3  | Construction of Ammo Magazine (Propellant) for 155mm SP Howitzer Facilities at Camp Lucero, Carmen, Cotabato      | 3,705,260.00  | 12-15 |
| 4  | Construction of Armory (Fire Arms & Ammo) for 155mm SP Howitzer Facilities at Camp Lucero, Carmen, Cotabato       | 714,071.31    | 16-19 |
| 5  | Construction of Parking for 155mm SP Howitzer Facilities at Camp Lucero, Carmen, Cotabato                         | 2,114,172.00  | 20-21 |
| 6  | Construction of Parking (Support Vehicles) for 155mm SP Howitzer Facilities at Camp Lucero, Carmen, Cotabato      | 2,114,172.00  | 22-24 |
|    | Total ABC (PhP)                                                                                                   | 25,298,360.31 |       |