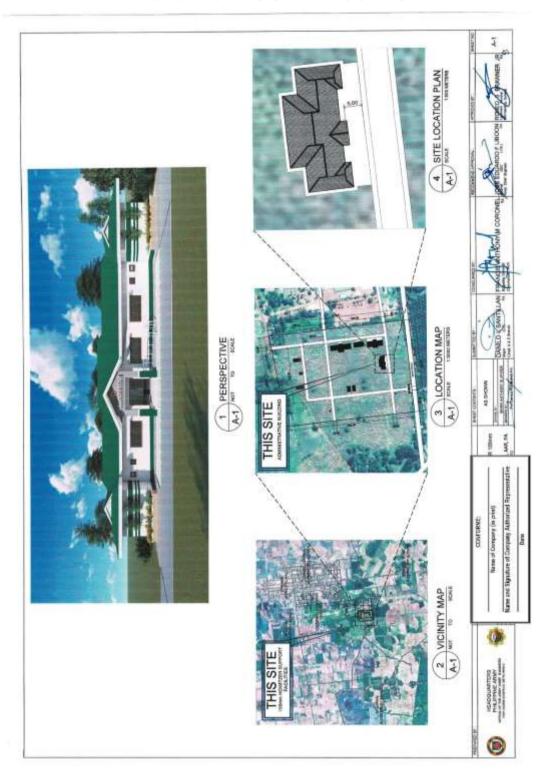

#### Section VII. Drawings

| Nr | Description                                                                                                       | ABC (PhP)     | Page  |
|----|-------------------------------------------------------------------------------------------------------------------|---------------|-------|
| 1  | Construction and Administrative Building for 155 SP Howitzer Facilities at Camp Lucero, Carmen, Cotabato          | 12,945,425.00 | 1-7   |
| 2  | Construction of Ammo Magazine (Warehouse/Fuzes) for 155mm SP Howitzer Facilities at Camp Lucero, Carmen, Cotabato | 3,705,260.00  | 8-11  |
| 3  | Construction of Ammo Magazine (Propellant) for 155mm SP Howitzer Facilities at Camp Lucero, Carmen, Cotabato      | 3,705,260.00  | 12-15 |
| 4  | Construction of Armory (Fire Arms & Ammo) for 155mm SP Howitzer Facilities at Camp Lucero, Carmen, Cotabato       | 714,071.31    | 16-19 |
| 5  | Construction of Parking for 155mm SP Howitzer Facilities at Camp Lucero, Carmen, Cotabato                         | 2,114,172.00  | 20-21 |
| 6  | Construction of Parking (Support Vehicles) for 155mm SP Howitzer Facilities at Camp Lucero, Carmen, Cotabato      | 2,114,172.00  | 22-24 |
|    | Total ABC (PhP)                                                                                                   | 25,298,360.31 |       |

(Page 01/24)
Construction of Operational Facilities of 155mm SP Howitzer of Camp, Lucero,
Carmen, Cotabato (1 Lot)
Bid Ref. No. ENG'G PABAC3 024-23

(Page 02/24)

(Page 03/24)

(Page 04/24)

(Page 05/24)

(Page 06/24)