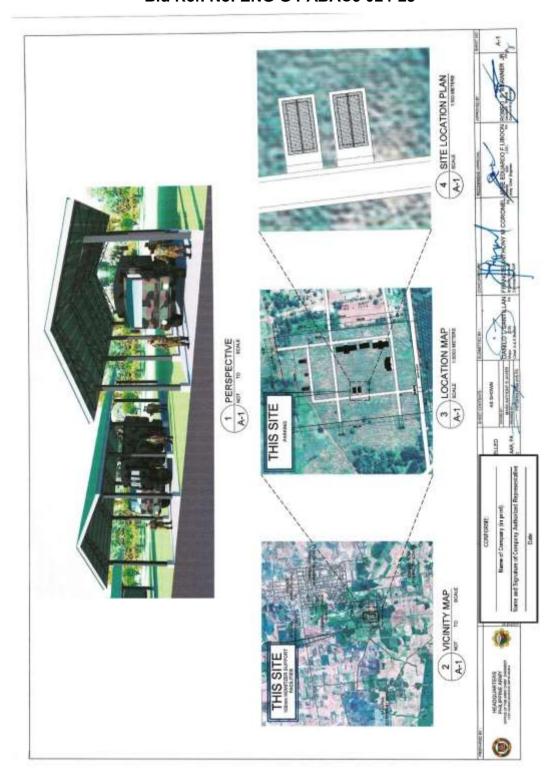

(Page 01/24)
Construction of Operational Facilities of 155mm SP Howitzer of Camp, Lucero,
Carmen, Cotabato (1 Lot)
Bid Ref. No. ENG'G PABAC3 024-23

(Page 02/24)

(Page 03/24)

(Page 04/24)

(Page 05/24)

(Page 06/24)