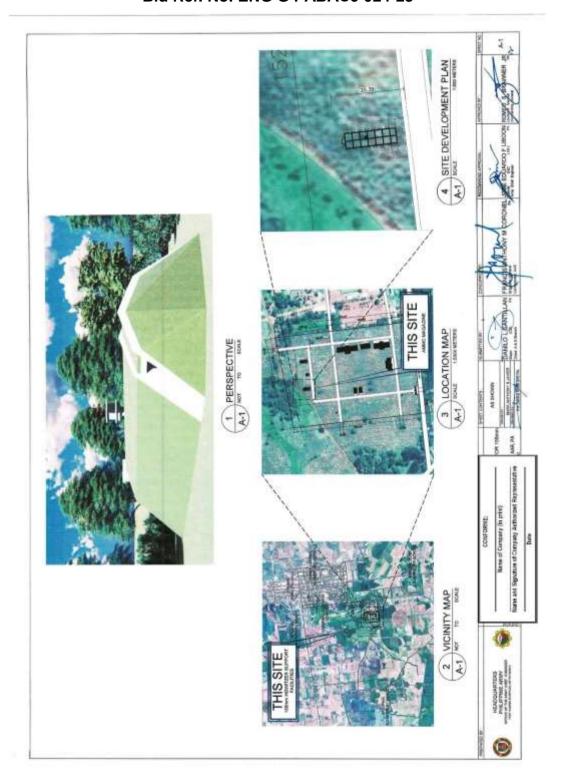

(Page 01/24)
Construction of Operational Facilities of 155mm SP Howitzer of Camp, Lucero,
Carmen, Cotabato (1 Lot)
Bid Ref. No. ENG'G PABAC3 024-23

(Page 02/24)

(Page 03/24)

(Page 04/24)

(Page 05/24)

(Page 06/24)